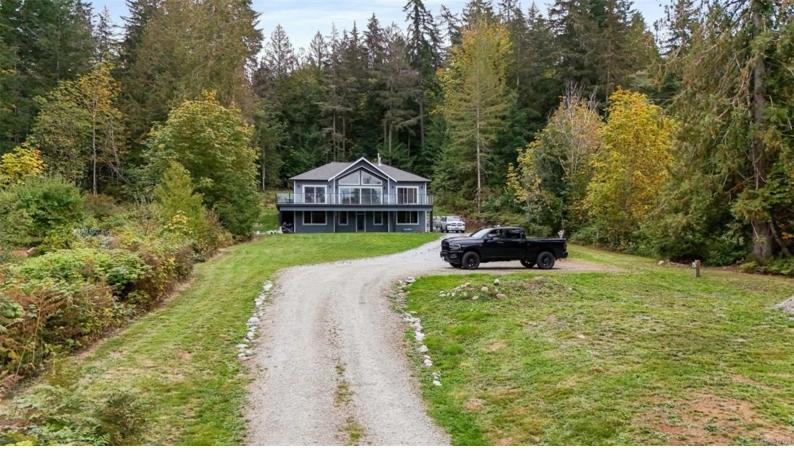

## 8910 Faber Rd Port Alberni BC

\$999.000

Custom built 2022 home with amazing views of Sproat Lake & a public lake access nearby! On the best part of Sproat Lake, only 10 mins from town. On 0.8 acres, this home offers the best of both worlds - a private & treed backyard (prepped & wired for a deck & hot tub) AND a massive deck overlooking the lake & your front yard. Boasting vaulted ceilings with a modern propane fireplace & large sliding doors. The spacious kitchen features a large island w/ quartz counters, professional series appliances & a walk in pantry. The primary bedroom offers access to the deck as well as a walk through closet & large ensuite w/ a walk-in shower & soaker tub. The downstairs has high ceilings & is framed, wired, plumbed, prepped for a wood fireplace & ready to be finished (current layout offers a large rec room, 2 bedrms, a bathroom & a laundry room). Other bonuses: EV plug pre-installed, RV plug in place & a generator prepped for hook up. Have the benefits of a new home without the extra cost of GST!