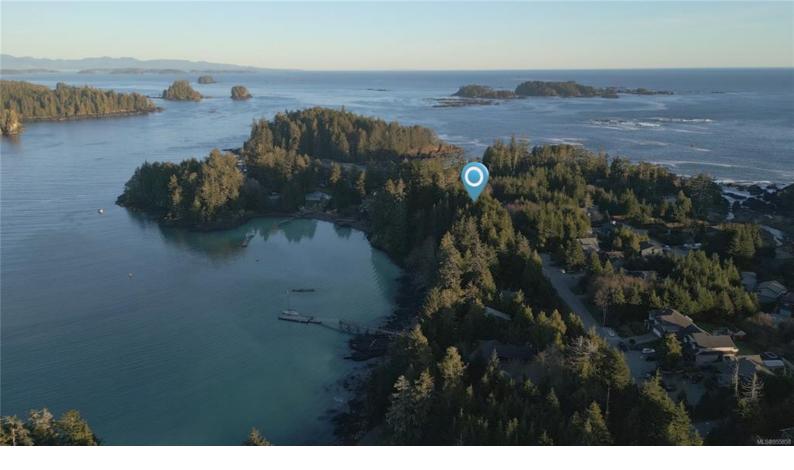

## 895 Peninsula Rd Ucluelet BC

\$1,295,000

On the storm swept west coast of Vancouver Island in Ucluelet - Stunning views of Spring Cove through the trees on a highly desirable waterfront 1 acre at the end of Peninsula Road. 270 feet of waterfront, potential for subdivision, possible moorage applications, possible redevelopment, or build your waterfront dream home. Paddleboard, kayak, canoe, scuba dive, small boat access. Gateway to Barclay Sound is right there. 15 minutes from Long Beach, Wreck Bay and other great world class surf spots. One of a kind property. All services, hydro, sewer, water, phone, go right by the property. easy to connect.