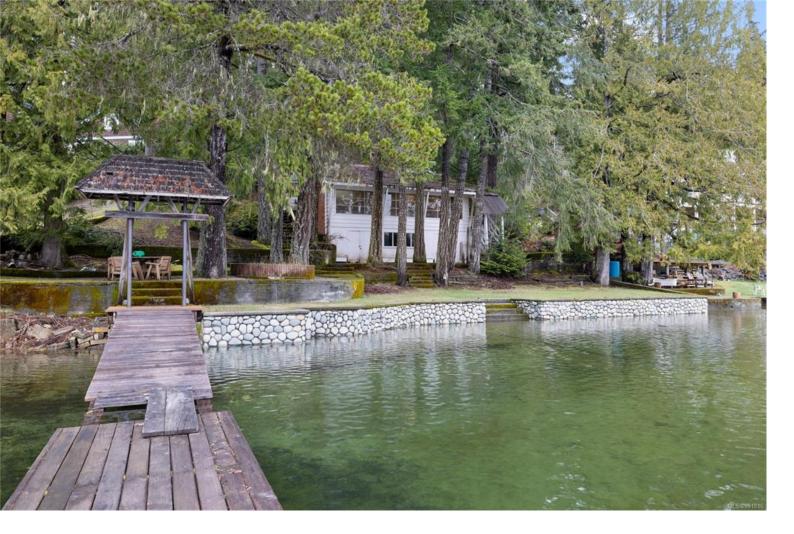

## 8950 Stirling Arm Dr Port Alberni BC

\$1,550,000

"THE CABIN" ON SPROAT LAKE! This waterfront cabin, cherished by the same family for many years, sits on just shy of 1 acre of picturesque land. The cozy interior features two bedrooms, 1 bathroom, and a bright living room that offers a perfect space for relaxation overlooking the lake. The kitchen is ready for your fresh ideas, while the unfinished walkout basement presents possibilities for customization. Surrounded by lush, mature trees, this quaint property provides a serene atmosphere and a sense of privacy. Enjoy the beauty of nature right at your doorstep, along with direct access to stunning Stirling Arm. A convenient boat ramp and wharf make it easy to embrace all that lake life has to offer. Whether you're seeking a peaceful getaway or a family retreat, this Sproat Lake cabin is a true gem waiting for your personal touch. Don't miss your chance to create lasting memories in this enchanting lakeside haven! Bring your ideas and tools.