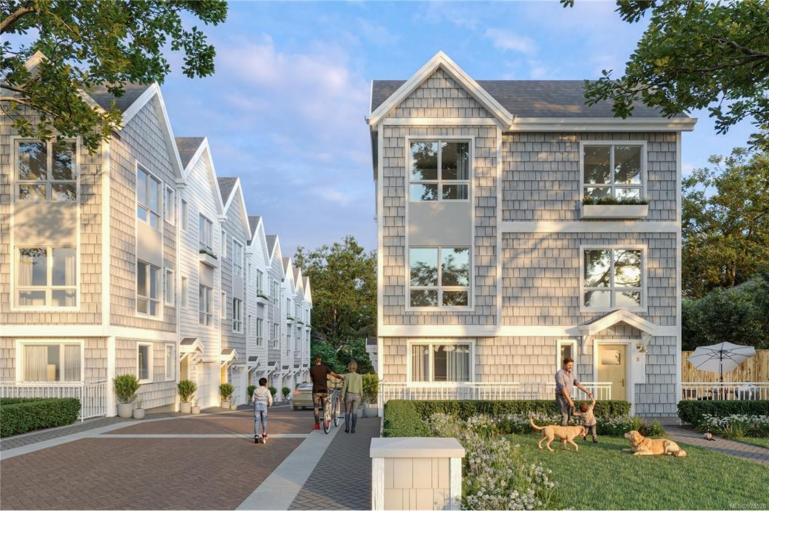

## 2536 Shelbourne St 9 Victoria BC \$974,900

Welcome to Emerson, 15 modern saltbox townhomes, where design meets functionality. Ideally situated on Oaklands/Fernwood border, these homes offer flexible living spaces & meticulously crafted interiors designed for an enhanced lifestyle, without compromise. Flexible floor plan boasts 1,386 SQFT of spacious living, large windows flood the space with natural light. Open concept layout designed to match your lifestyle, with a bathroom & flex space on the lower that can serve as add'l bedroom, media room or office. Addl 2 beds, incl. the primary on the upper level fts expansive windows & generous storage enhancing the practicality & comfort of the space. At Emerson, enjoy a private patio along with access to exclusive 1,000+ SQFT park. This serene escape is adorned with decorative pavers, wood benches & Garry Oaks. Located in a walkable neighbourhood with vibrant parks & minutes to downtown, dont miss the opportunity to live in a community specifically designed to meet your every need.