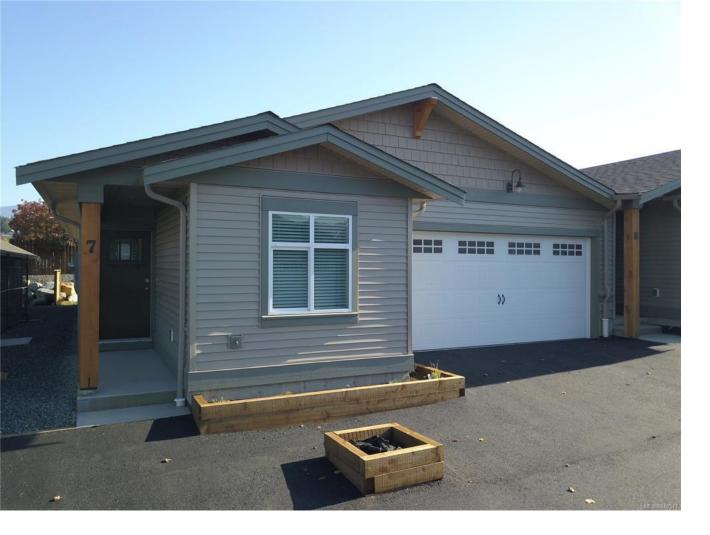

## 3774 12th Ave 9 Port Alberni BC

\$529,000

NEW TERRACE LANE PATIO homes! We're proud to introduce these brand new patio homes in Phase 2. Each patio home features an open concept design with two bedrooms, two full bathrooms and two car garage. Features include large spacious kitchen with an island, walk-in closet in the master suites and a private covered patio off the living room. Terrace Lane is now a 12 patio home development located near shops, restaurants, hiking trails and only minutes to the hospital.