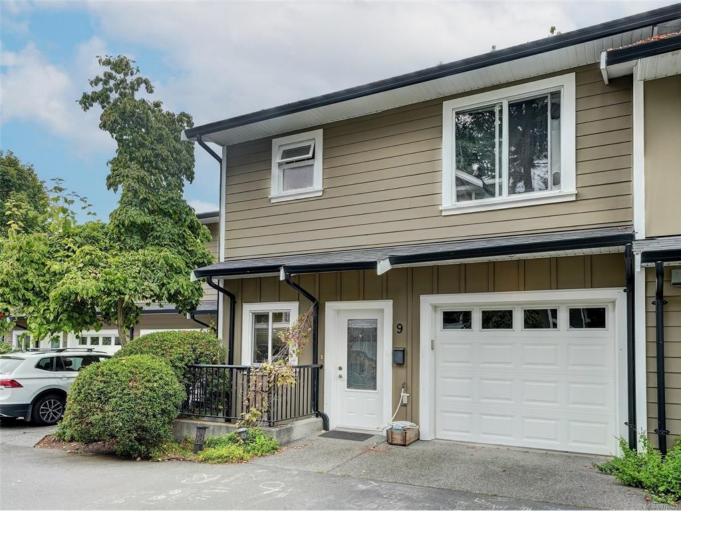

## 6961 East Saanich Rd 9 Central Saanich BC

\$824,900

INCOME EARNING TOWNHOME with LEGAL SUITE Enjoy a move-in ready modern home in a convenient location with a fantastic mortgage helper 1 bedroom suite. You will be impressed with the gorgeous hardwood floors, granite counter-tops, maple cabinetry and modern finishings. Upstairs are 3 spacious bedrooms and central area with skylight, 2 baths and a laundry room. On the main level is an open-concept living room with high ceilings, stainless steel appliances and a deck overlooking the forest. The garage is well suited as a workshop, storage or an extra parking spot. The spacious legal suite, which has a long term tenant in it, has its own laundry, hot water tank, separate hydro meter, private entrance, and a patio. It is connected to the main home via the indoor stairwell and could also be well suited for a multi-generational family. Central Saanich is an ideal location to live, close to good schools, the Saanich Peninsula hospital, Saanichton stores and is only a short commute to Victoria.