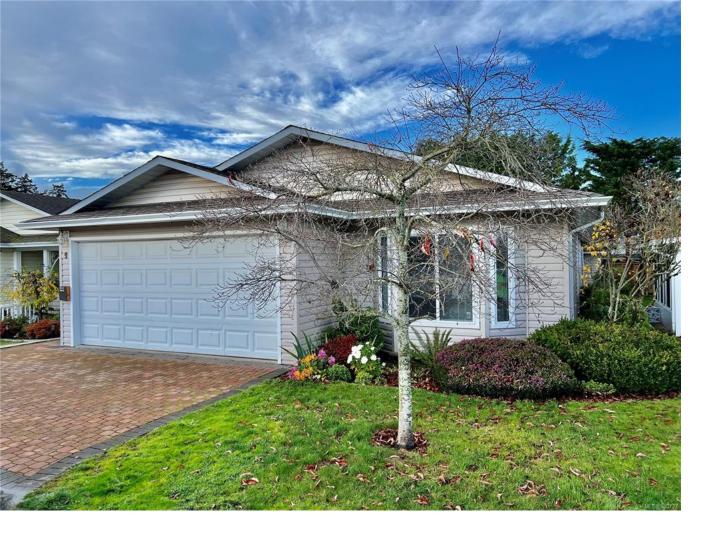

## 9 Eagle Lane View Royal BC

\$479,900

This bright and cheerful 2-bedroom, 2-bath rancher featuring bedrooms on opposite sides for your convenience. The spacious primary suite includes a luxurious 4-piece ensuite, with ample closet space. The vaulted ceilings give a spacious feel to the entire home and living area. A full sized laundry room for convenience. The low-maintenance yard allows you to spend more time enjoying the vibrant community and clubhouse. There are two guests suites with full bath facilities in the Clubhouse. Easy access to Admirals Walk Shopping Centre, delightful restaurants, and the beautiful Portage Waterfront Park. A private storage shed in the rear yard.