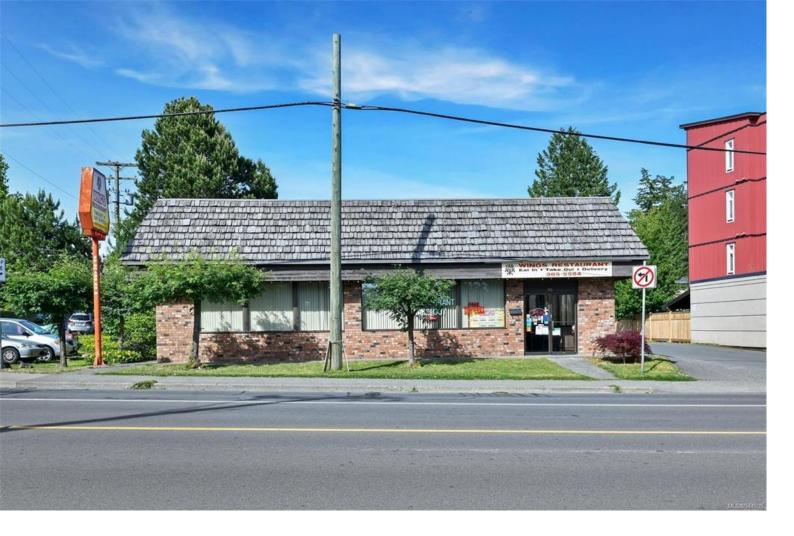

## 90 Gorge Rd Saanich BC

\$1,900,000

Well established restaurant in corner lot with future development potential on the Victoria / Saanich border in the desirable Gorge Neighbourhood adjacent Gorge Waterfront Park and water way, 5 minute drive outside of Downtown Victoria. Sale of BUSINESS ASSETS and PROPERTY. Spacious serving area, kitchen and storage. On-site parking for customers' convenience. Zoning: C-1 - Local Commercial Zone. Please do not approach staff and owner regarding sale of business.\*