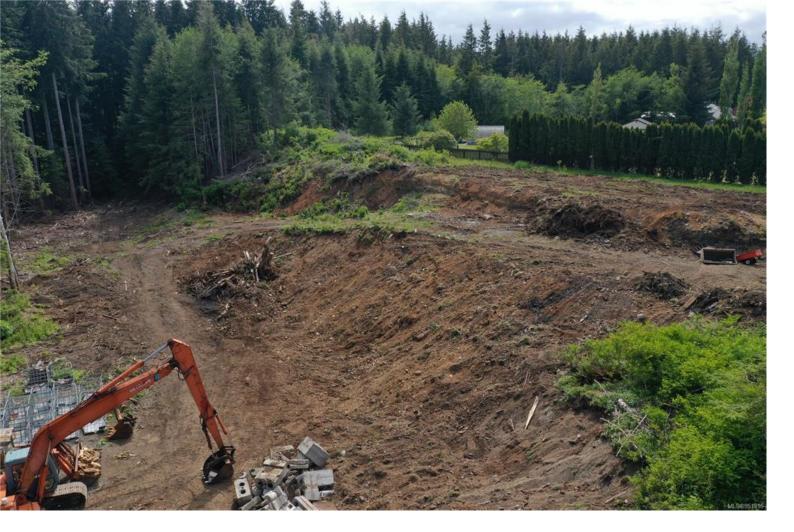

## 901 Ravenhill Rd Hyde Creek BC

\$295.000

OFFERING below assessed value! Looking to build? Just under 2 acres, ready to prep for your dream home in a rural setting of the desirable Hyde Creek. Currently 3 tiers to the building lot, there are a few options for a building site. Great sunny exposure. Trees line the south side along the highway for some privacy and sound break from traffic. Shallow well in place. Septic in place but likely requires an updated system. Zoning allows for a guesthouse or accessory use and home commerce is permitted, such as B&B or selling produce grown on the property. Priced well for the current market, this is the only building lot available in Hyde Creek - call today to see if this is a good fit for your plans. Beautiful building plans available from the seller as well.