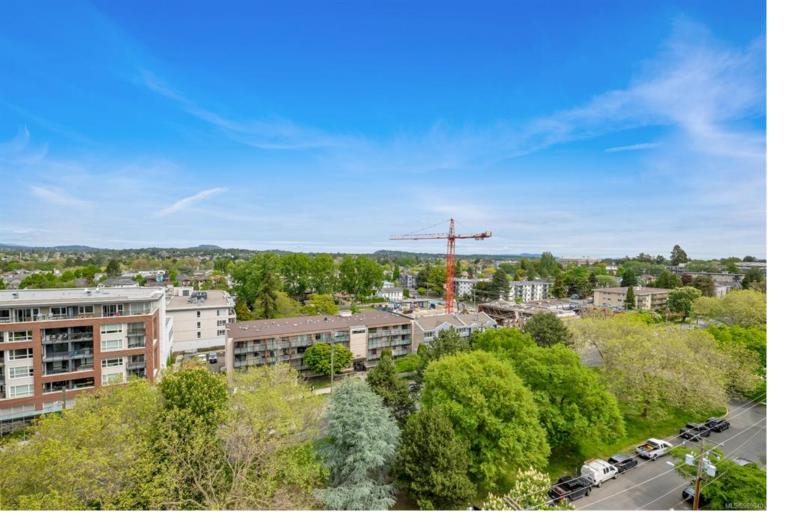

## 1015 Pandora Ave 902 Victoria BC

\$736.000

Prepare to be wowed with this sub-penthouse gem in the heart of Victoria! Enjoy floor-ceiling SE facing windows, 1200 sq.ft of luxury finishes and soaring ceilings. This home boasts a wrap-around deck offering spectacular 180' panoramic views of Mt. Baker, Tolmie, the Olympic Mountains and even glimpses of Craigdarroch Castle and the strait of Juan de Fuca. This unit is well kept with updated flooring, an open kitchen with granite countertops and beautiful tiled bathrooms. A living room fireplace creates a tranquil ambiance while two generous sized bedrooms give privacy with separate bathrooms. The home features a full size laundry room with storage and a formal dining area. This steel and concrete building has an impressive entrance, 2 elevators, secured underground parking + storage, common meeting room, great outdoor space AND only 3 units per floor. Not only are you located close to all the cultural activities Victoria has to offer with a 98 walkscore but you can bring your pets!