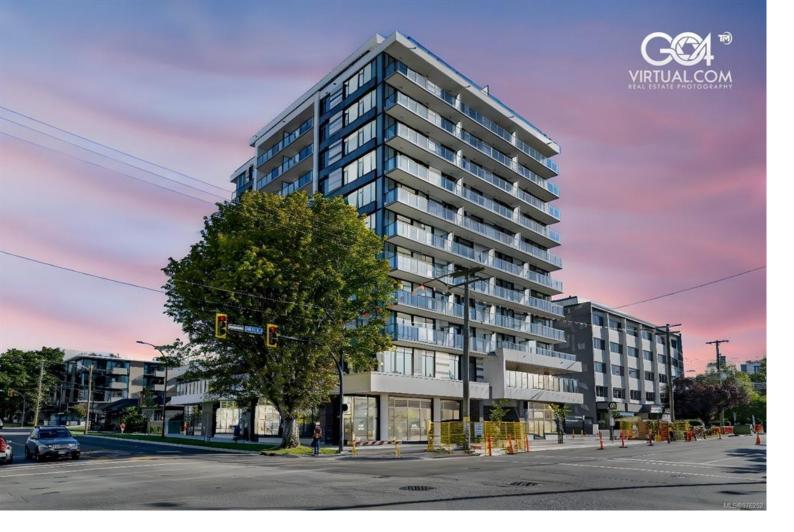

## 1100 Yates St 902 Victoria BC

\$639,900

Welcome to "Nest" by Chard! This is one of Victoria's most anticipated developments located in vibrant Harris Green District and within steps to great amenities, beaches and parks. This brand new, 9th floor corner unit, is ideal for young professionals. It offers great city views, open concept floor plan and a lot of windows to ensure abundant natural light. Chef-inspired kitchen with sleek European cabinetry, quartz countertops, and a luxury Fisher & Paykel appliances. Bathroom comes with a deep soaker tub, terrazzo-inspired porcelain tiles and heated floors. Slim profile roller blinds are on all windows. Finished with air-conditioning and an innovative fresh air supply system, allowing for personalized comfort all year round. Secured and conveniently located parking spot with dedicated EV charging station, storage and a secured bike locker are included. "Nest" offers access to car & e-bike share programs for residents, fitness facility, children's play area and a dog wash area.