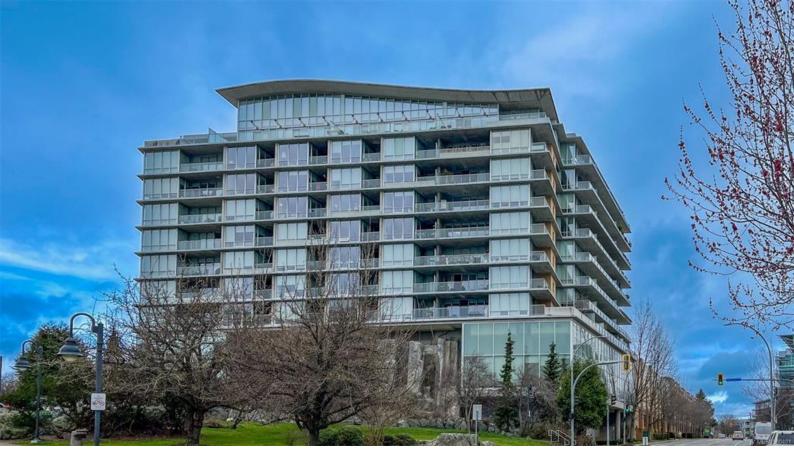

## 160 Wilson St 902 Victoria BC \$525,000

Welcome to PARC RESIDENCES where you will find this 9th floor 1 BEDROOM & DEN condo offering panoramic views of Sooke Hills & a water view into the Upper Harbour. Functional layout features kitchen w/granite eating bar, dining area and living room with floor-to-ceiling windows to capture lots of natural light. Balcony with room for furniture to relax & take in your views! FEATURES you'll enjoy: Upgraded wood floors, electric fireplace, in-suite laundry, gas cooktop, Steel & Concrete building, onsite fitness facility w/water views, games room, SEPARATE STORAGE LOCKER; SECURED UNDERGROUND PARKING roughed in for EV charger. Highly desirable location! Bike or walk w/easy access to downtown Victoria via the picturesque harbour walkway or explore the city via the Galloping Goose trail. Walk next door to Westside Village Shopping Centre where you'll find all of the amenities that you need \*New micro being installed soon-All Sqft taken from Strata Plan/Floorplan- buyer verify if important Listing Presented By: