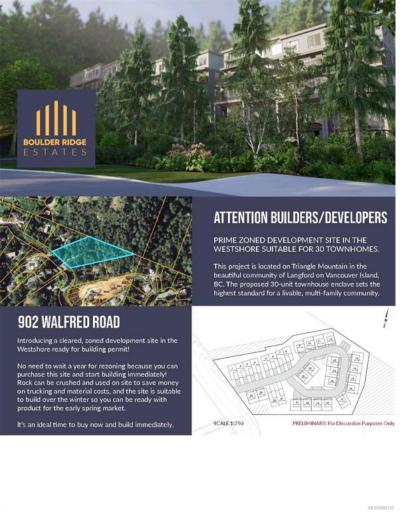

## 902 Walfred Rd Langford BC

\$4,580,000

Prime Development Opportunity in Langford, BC Exceptional site in Langford, BC, approved for a visionary 30-unit townhouse project, mostly prepped for development, for an innovative residential community. Design and plans have received unanimous approval from Langford's City Council and Mayor, showcasing strong support for development. The approved project focuses on sustainability and community, electric bike charging stations, community garden beds, and a scenic wooded trail system that offers breathtaking views. Residents will benefit from thoughtfully designed outdoor spaces that promote a community-oriented lifestyle, blending modern living with environmental consciousness. Perfect for developers dedicated to making a lasting impact. rock can be crushed on site saving thousands in site preparation, start construction now and hit the early spring market for a very successful project.