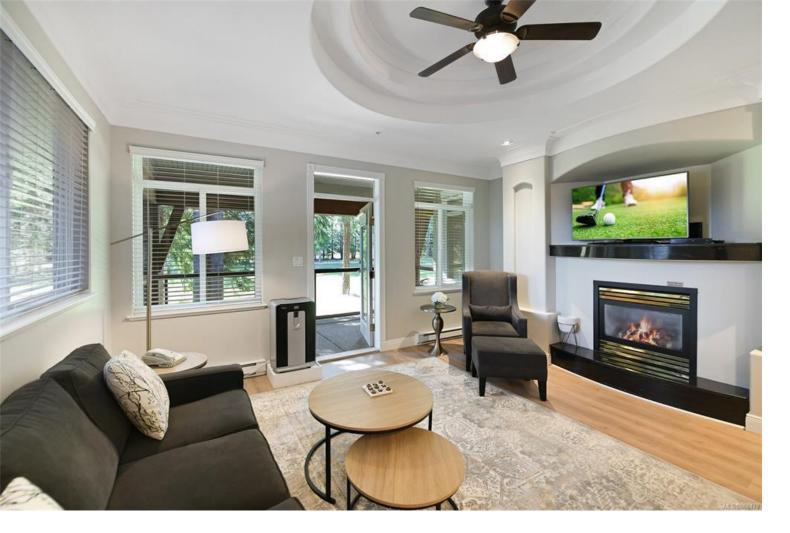

## 366 Clubhouse Dr 904/903B Courtenay BC

\$119,900

Here is your opportunity for a QUARTER OWNERSHIP in the much sought after Crown Isle Resort & Golf Community Villa's. This private, ground floor, 1485 sq ft, end unit is nestled in amongst the fir trees on the first fairway with views from tee to green. This suite is a 1 bedroom king with full kitchen, living area, a patio and includes a "lock-off' second unit of 2 queen beds with a kitchenette and a patio. So use both units or stay in one and leave the other in the rental program, the choice is yours. The quarter ownership allows for use of 1 week a month with a total of 12 weeks a year and allows for potential revenue when you are not using your week. You are a quick walk to the clubhouse which has dining, a fitness centre and practice facilities. It is ideally located on the golf course, close to the ski hill, mountain biking and a 5 min drive from the Comox airport. This is a fantastic recreation property in a prime location in the Comox Valley