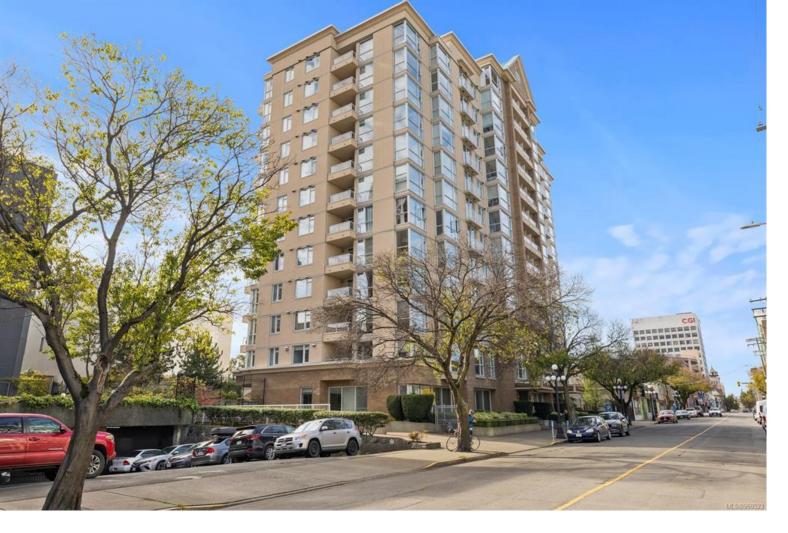

## 835 View St 907 Victoria BC \$425,000

Nestled on the ninth floor, this condo boasts breathtaking cathedral views and city vistas through its floor-toceiling windows, flooding the space with natural light. Featuring a spacious bedroom and bath, a thoughtfully designed kitchen, in-suite laundry, and a sprawling balcony, this unit offers both comfort and convenience. Embrace downtown living at its finest with easy access to work, dining, shopping, and entertainment. Plus, this pet-friendly building welcomes your furry companion and comes with a secure parking spot. Don't miss out on the chance to make this affordable condo your new home!