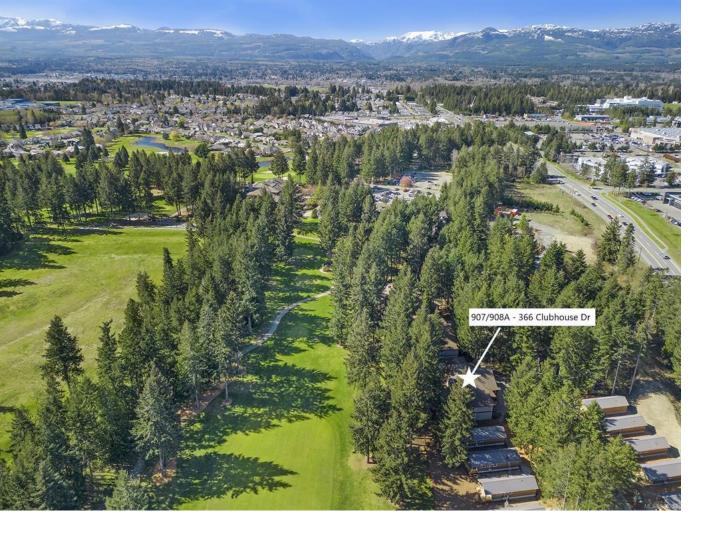

## 366 Clubhouse Dr 907/908A Courtenay BC \$118,900

Revenue/recreation property! Crown Isle Golf Resort 1/4 share Luxury Villas, located on the 1st fairway of the Platinum rated golf course in the beautiful Comox Valley. A 4-season destination resort to enjoy golf year-round, Mt Washington world class ski resort, legendary mountain biking in Cumberland, farm to table restaurants, wine tours, craft breweries, beaches & marinas! With direct flights to Vancouver, Calgary & Edmonton, the Comox Airport is only 5 mins. Enjoy time for yourself every 4th week and/or enjoy the revenue income from the on-site rental program to offset ownership costs. This 2nd floor corner unit offers 1,470 sf w/ a lock-off 'Queen room' w/ 2 queen beds, kitchenette, full bath & covered deck, can be rented w/ main unit or separately. The main unit offers a one-bedroom w/ king bed, full bath & jetted tub, 2 gas fireplaces, spacious living room, full kitchen, and covered deck. A short stroll to the Clubhouse w/ pub, pro shop, meeting rooms, fitness center.