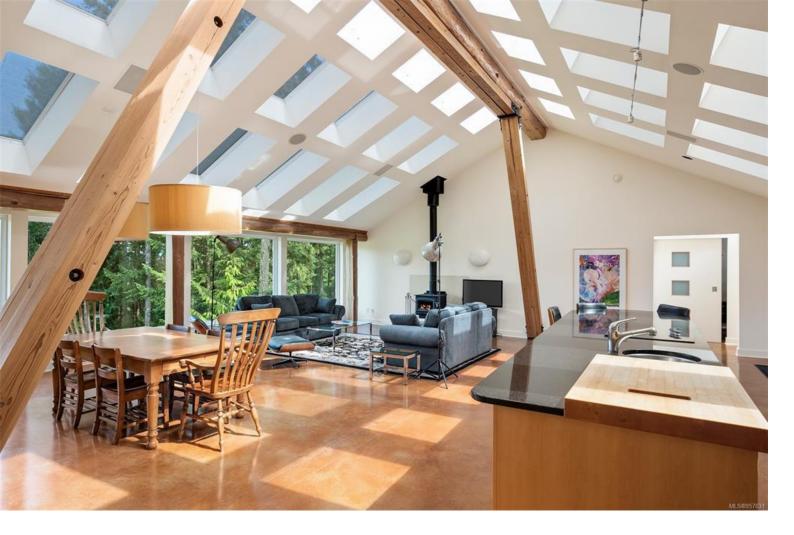

## 908 Herlihy Pl Metchosin BC

\$1,895,000

Contemporary Country. An artist's delight benefiting from natural light from morn to dusk. Nestled on 2.5 acres on the hillside, this substantial "smart" home has Control 4 to enable remote control of all systems. The great room with vaulted ceiling offers 39 skylights (12 motorized), a wood burning stove & picture windows with views to the valley below. The kitchen has an array of high-end appliances & a massive black granite island contrasts with warm wood cabinetry. Easy-care, polished concrete floors throughout give radiating heat. Main floor primary bedroom & ensuite with steam shower accesses a private deck. Separate den on this level. Stairs to the view-turret also access a guest suite. Lower level includes 2 beds with a bathroom plus media room & oversized garage with underfloor heat. The pie shaped lot backs onto the trails of 100 Acre Wood. Natural gardens provide a display of colour from early spring to Fall. Greenhouse & fenced veg garden. A Metchosin retreat near all amenities.