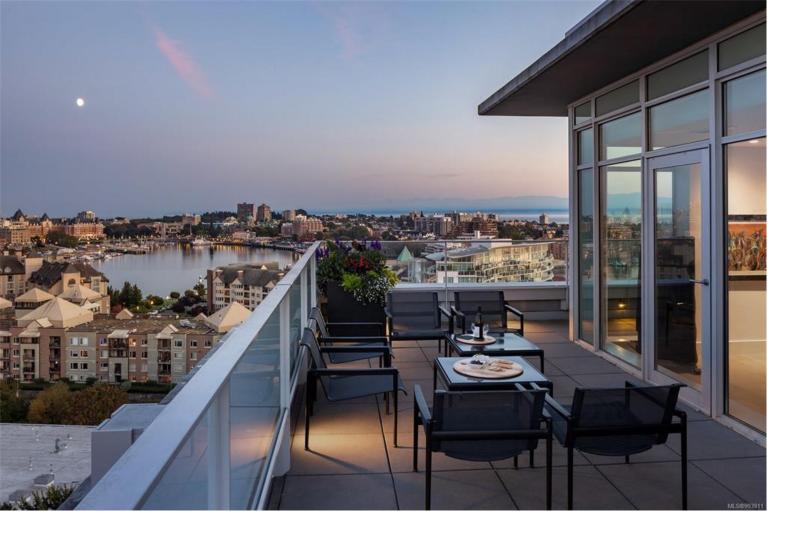

## 100 Saghalie Rd 909/910 Victoria BC

\$5,500,000

Perched high in one of Victoria's most prestigious buildings, this exceptional 4234 sq ft penthouse offers unparalleled luxury and breathtaking panoramic views. Overlooking the dynamic Inner Harbour, tranquil waters, and majestic mountains, the home spans East, South, and West, showcasing views of the Olympic Mountains, Port Angeles, and Mt. Baker. Flooded with natural light from expansive windows, the open-concept design creates a seamless connection with the surroundings. Renovated in 2022, the home blends sophisticated elegance with modern functionality. Featuring three luxurious bedrooms with ensuites, a media room, and a butler's pantry off the chef-inspired kitchen, is crafted with high-end materials, including locally sourced marble and top-tier appliances. The building offers exclusive amenities, including concierge service, entertainment rooms, a gym, and more. Four parking stalls, secure underground storage, and dog-washing facility complete this refined living experience.