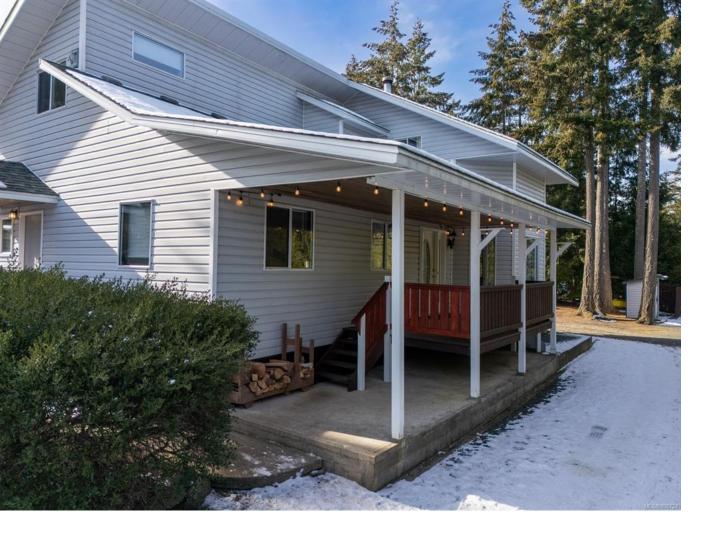

## 91 Bald Eagle Cres Bowser BC

\$1,239,000

Nestled on a private, fully fenced 1/2 acre lot, this property offers two beautiful homes--perfect for multi-generational living, extended family, or rental income. The renovated main home exudes warmth and character with 4 beds, 2 baths, open-concept living, dining & kitchen area, vaulted ceilings & cozy woodstove. Enjoy outdoor living with a covered veranda, upper balcony, & brand-new roof! The secondary home is just as impressive, featuring 2 beds, 2 baths, open-concept living, and an attached garage. Step outside to your private oasis, complete with a summer kitchen, covered gazebo, & tranquil water feature. This property includes a triple car garage/workshop, covered RV storage, tool shed, woodshed, & garden area. Located just minutes from hiking & biking trails, ocean access, marina, golf course, & charming Village of Bowser--where you'll find a grocery store, building supply shop, cafe, pharmacy, bank, & boutique gift stores. This is a rare chance to own a truly versatile property.