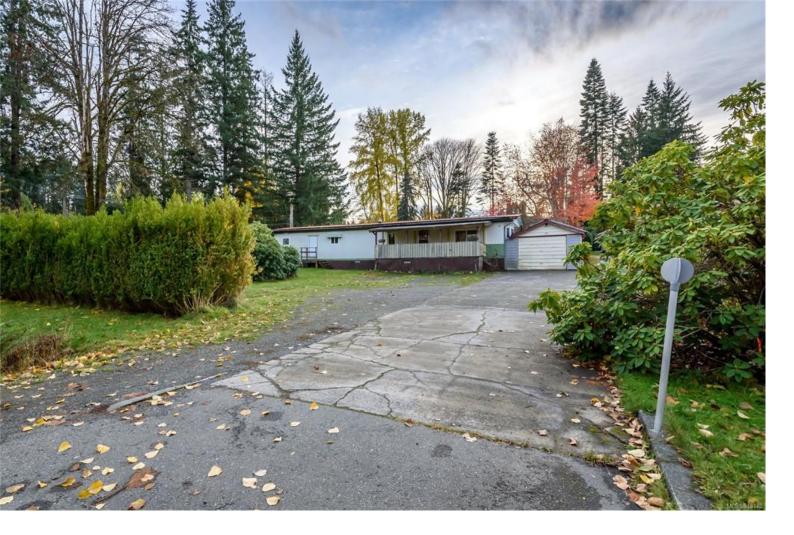

## 91 Powerhouse Rd Courtenay BC

\$550,000

Small home, Big possibilities. This 2/3 acre property boasts a small home with a new heat pump, new septic, and new flooring. Your friends and family will love the back yard large enough for all the toys or even just to play catch and "go long"! Flexible CR-1 zoning allows for plenty of uses including, Carriage house, Secondary suite, Secondary Dwelling, Bed and Breakfast and more. Bring your ideas and see it today!