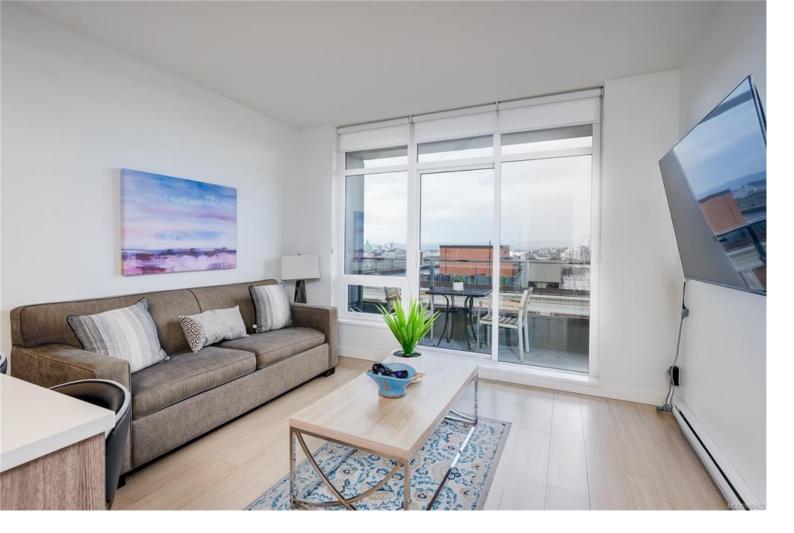

## 728 Yates St 910 Victoria BC \$465,000

Welcome to 910 at the Era built by Concert. Steel and concrete building on the 9th floor, West facing with plenty of natural lights, conveniently located in the heart of downtown Victoria. Great functional floor plan with a bedroom nook that allows privacy from the open kitchen and living space. Stainless steel appliances, quartz countertops. Pets and rentals are welcome, Building comes with secure bicycle storage and locker. Fully furnished with brand new in-suite laundry, Freshly painted and cozy decorated. Breathtaking views of downtown and the inner harbour from the sizable balcony and with a walk score of 100 enjoy all the amenities downtown has to offer!