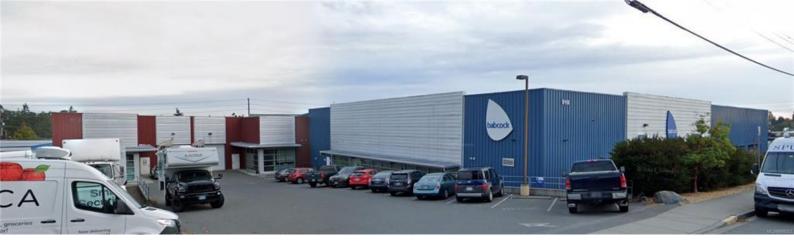

## 910&920 Devonshire Rd Esquimalt BC

\$13,800,000

Fully leased industrial investment property located within an established industrial park minutes west of downtown Victoria and to the east of the naval and shipbuilding harbor in Esquimalt, BC. The 40,635 square-foot warehouse and office facility were constructed in 2007 and is located on a 2-acre land parcel with access from two arterial roads. The property is leased to Babcock Canada Inc., a well-established company with a support network spanning 125 years and six continents. Since 2008, Babcock has been a trusted partner of the Royal Canadian Navy, delivering on the Victoria In-Service Support Contact. Confidentiality agreement required for lease and income details.