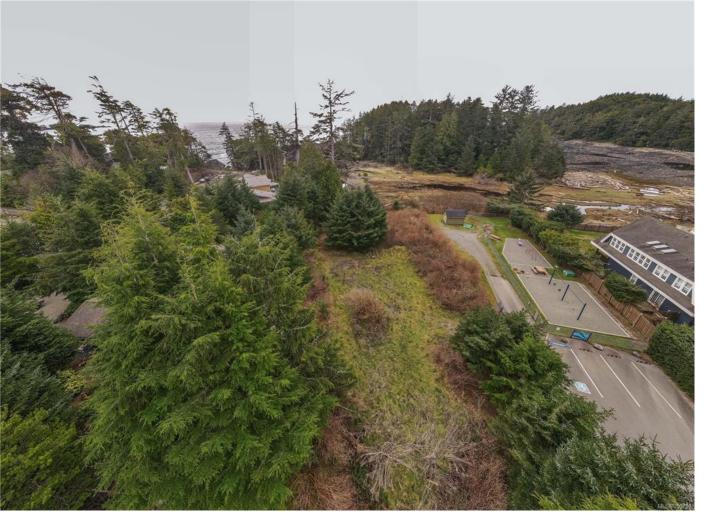

## 912 Barkley PI Ucluelet BC \$898,000

Oceanfront Vacant Building Lot in the Edge Subdivision, Ucluelet, BC. Welcome to the opportunity of a lifetime in Ucluelet, British Columbia. Nestled in the prestigious Edge Subdivision, this rare oceanfront vacant building lot offers the perfect canvas for your dream home or investment property. This lot is partially cleared, providing a head start for your construction plans. Zoned residential, this property also allows for secondary uses such as a bed & breakfast or secondary suite. Don't miss this rare opportunity to own a piece of oceanfront paradise in Ucluelet. Inquire for information package.