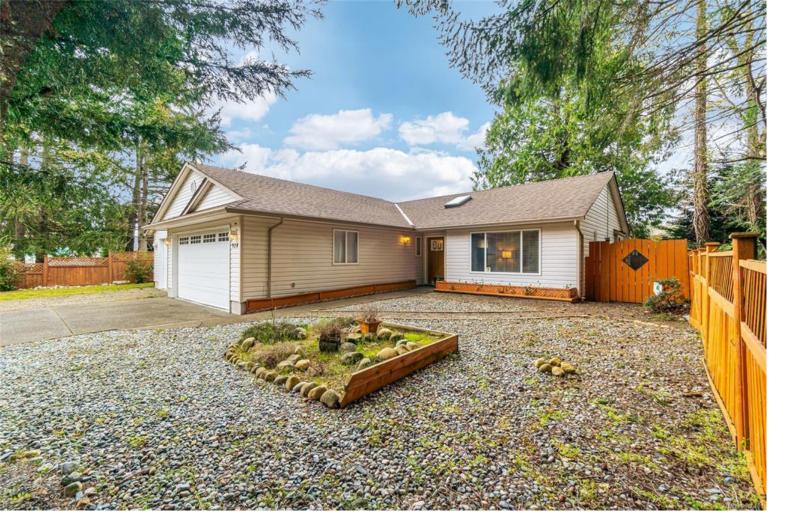

## 914 Lee Rd Parksville BC \$799,000

Discover this charming 2-bed, 2-bath rancher in French Creek! With 1200 sqft, it offers a spacious layout and cozy vibes. Enjoy a large workshop for hobbies/storage, plus room for the RV. Relax in the beautiful backyard garden or covered patio. Stay comfy with the newer ductless heat pump. Close to the ocean, schools, and shops, this gem offers a perfect blend of convenience and tranquility. Assumable mortgage makes ownership easy. Don't wait, schedule your viewing now!