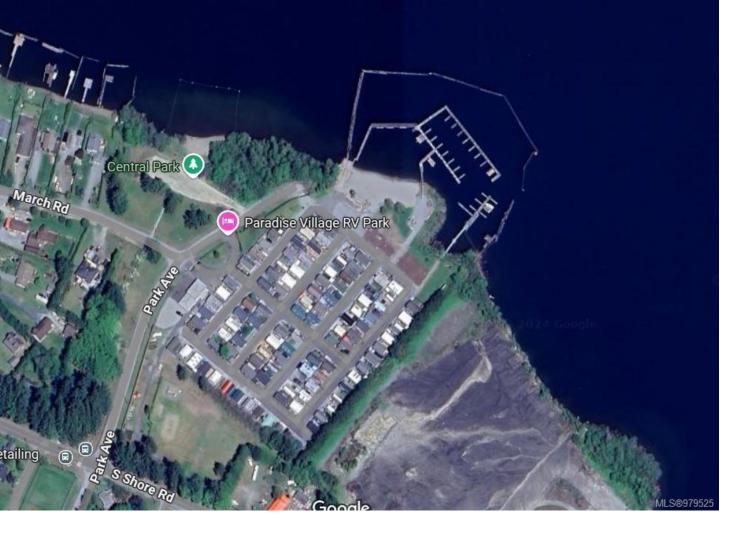

## 6855 Park Ave 92 Honeymoon Bay BC

\$299,000

Gorgeous one bedroom Park Model with a full sized kitchen and generous living area. There is a standard size gas oven with hood vent and fridge, both are stainless steel and new. On-demand hot water and a gas furnace. This is affordable waterfront living at its best. The expansive docks and beach area are to be enjoyed without all the work and stress of maintaining them yourself. This fully fenced yard with a beautiful gazebo and good sized shed offers all you need in life. Well insulated for winter enjoyment, perfect for the Canadian Snowbird. Ample RV parking and this unit is situated on the quietest end of the park. Lots of good neighbours and a safe space for your boat winter and summer. Please call for an info package.