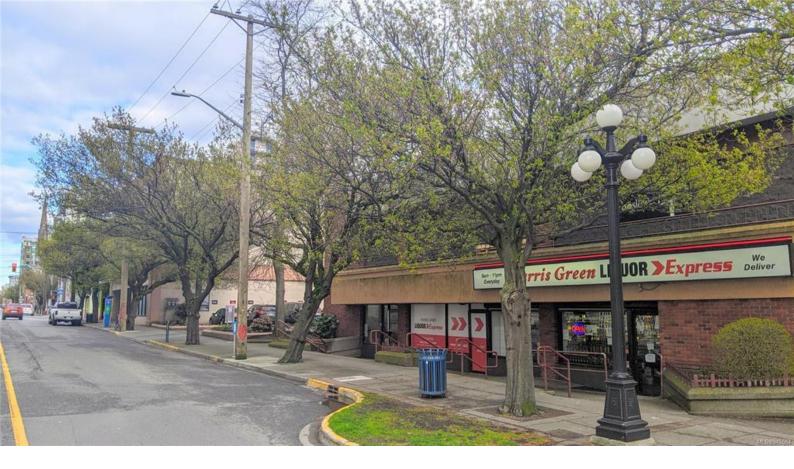

## 922 View St Victoria BC

Lease street-level retail/office space in Downtown Victoria. The subject space is part of Harris Green Village, which is home to a wide variety of retail, office, service, and food/beverage businesses. Nearby amenities include Bin 4 Burger Lounge, The Market on Yates, London Drugs, COBS Bread, Yates Espresso Bar, Pizza Hut, Harris Green Liquor Express, Bosley's, and more.