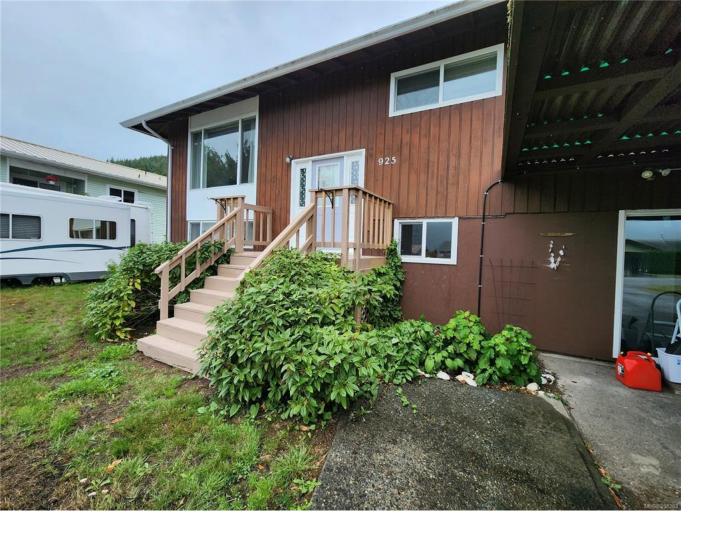

## 925 Haida Ave Port Alice BC

\$439,900

925 Haida is a wonderful 3+ bedroom, 3 bathroom home light and bright with natural light. Enjoy beautiful ocean and mountain views from the large living room and separate dining space. Pass-through into the kitchen adds some character and extra counter/sitting space to the large bright kitchen with tons of cabinet storage. Sizable primary bedroom has 2 piece ensuite bathroom. 2 more bedrooms and full bathroom finish off the main floor. Downstairs you have a large rec room space with an attached den or extra bedroom area. Also on this floor is the second full bathroom, laundry room, and converted carport area with built in cabinets and counters- could be used as extra living space, workshop, for hobbies or home business space. Lots of storage and closet space throughout the whole house, and central vacuum system. Lot size is just under 1/4 acre and has bountiful established garden beds. Don't miss out on this beautiful spacious family home in ocean side Port Alice. Call to view today!