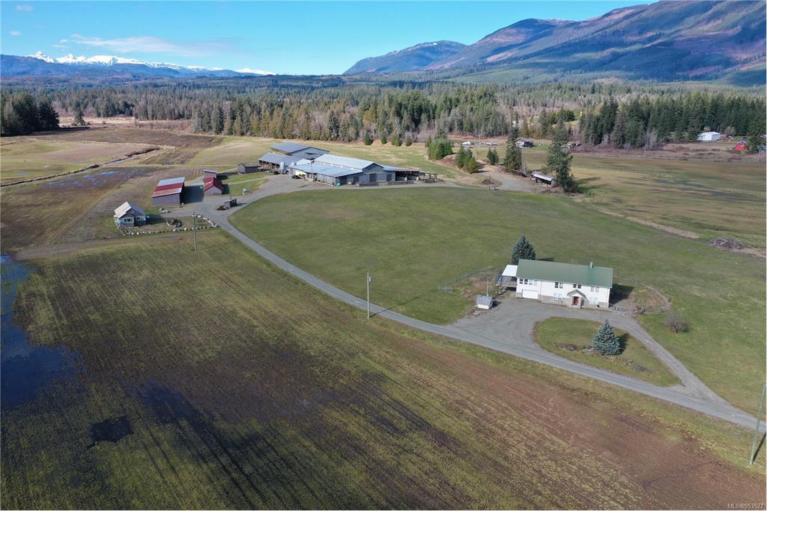

## 9250 Somers Rd Port Alberni BC

\$2,800,000

This 159-acre farm in Alberni Valley, Vancouver Island, offers a rare agricultural opportunity. It includes a 3,988 sqft main house (1997), an original farmhouse, over 50,000 sqft of well-maintained barns/outbuildings, and 136 acres of irrigated productive land, with 23 acres of woodland. The farm has a rich history in dairy, hay, and vegetable farming, serving the local community. Abundant water is available from several wells and two irrigation licenses from Bear Creek. This property is ideal for various farming ventures, benefiting from the region's favorable climate and market demand for local produce. It's a ready-to-operate farm in a sought-after location, perfect for agricultural enthusiasts or investors.