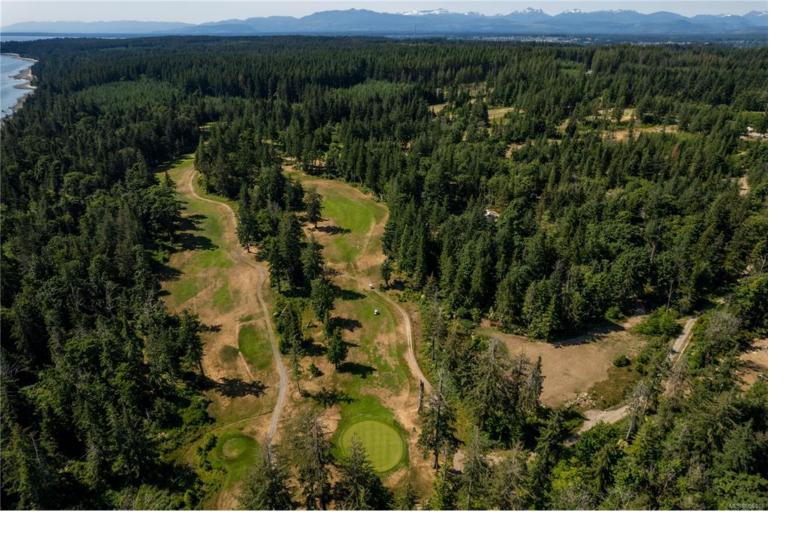

## 926 Fern Hill Lane Quadra Island BC

\$489.000

Quadra Island acreage! This 4.35 acre lot is situated in the Fir Crest Acres subdivision, adjacent to the Quadra Island Golf Club. Here we have strata lot 15 which fronts Fairway 2 of the Quadra Island Golf Course. There is a driveway that runs through the property and a good producing drilled well in place that produces 50+ gallons per minute. The property also comes with a hook up to the strata sewer system & underground hydro/telephone & cable services to the property line. This property is part of the Fir Crest Acres 17 lot bareland strata subdivision which is bordered by 10 acres of reserved park land and a 2.8km trail network that connects with the Haskin Farm Trail. Located a short drive from shops or the ferry in Quathiaski Cove or from Rebecca Spit Provincial Park. Bring your building plans and enjoy peaceful Quadra Island living today!