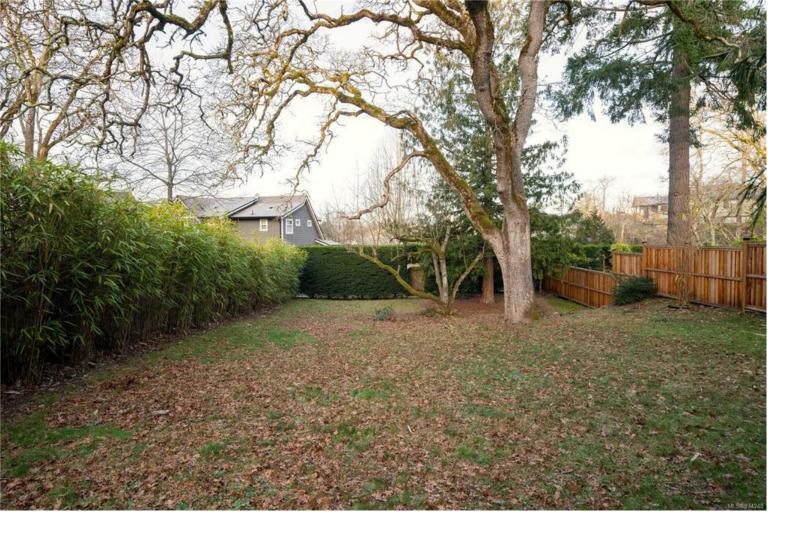

## 933 Woodhall Dr Saanich BC

\$850.000

This idyllic lot sits in a quiet, tree-lined cul-de-sac in an established family friendly neighbourhood surrounded by greenspace. At 6,200+ SF and zoned RS-6 (SSMUH eligible) this unique lot has privacy that's hard to find. With mature trees, hedging and a sunny exposure, this fully fenced lot backs onto Rogers Court Park which acts as a natural buffer. Christmas Hill is steps away offering walking trails leading to outstanding natural beauty and impressive views of the city. In addition to its quiet setting there is easy access to the main transit corridors with the convenience of nearby shops and amenities. UVIC and excellent schools are easily accessible, with Rogers Elementary a short walk away. The galloping goose is nearby for cycling to downtown Victoria and surrounding communities. Whether you're a builder looking for your next project or you want to build your dream home, this rare lot is an incredible opportunity sure to impress. Also available is 929 Woodhall Lane.