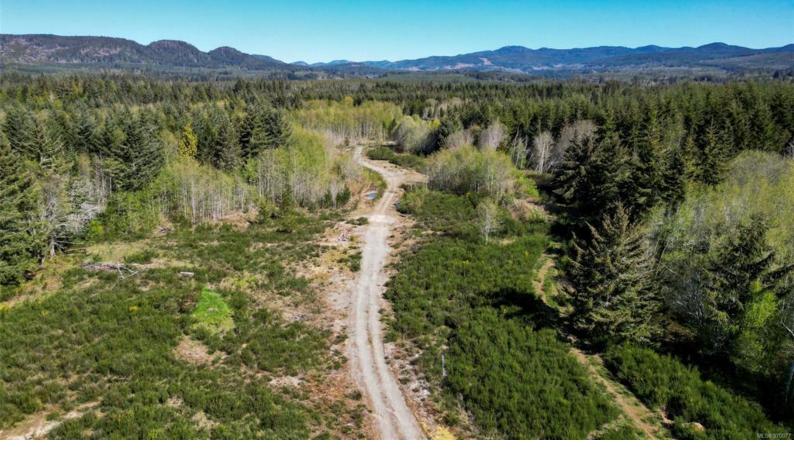

## 9330 Invermuir Rd Sooke BC

\$1,250,000

Welcome to your slice of West Coast paradise! Nestled near Sooke, this expansive 38.4-acre lot boasts the perfect blend of tranquility and potential. Moments from beaches, parks, and ocean on Vancouver Island's West Coast, embrace the coastal lifestyle, just 14 kilometers from the vibrant community of Sooke, where modern amenities meet natural wonders. This rectangular forested lot offers a level terrain and Rural 2 Zone that provides for a wide variety of agricultural opportunities. A well-developed internal road system, 2 drilled wells (10+GPM), and numerous cleared areas, plus existing fenced areas and a greenhouse make this property ready for your ideas. With approximately 300 meters of frontage on Invermuir Road, accessibility meets seclusion in this coveted location. SUBDIVISION POTENTIAL for 3 lots with zoning permitting minimum 10-acre lots. Seize the opportunity to create your own paradise in one of British Columbia's most coveted regions. GST included in Price.