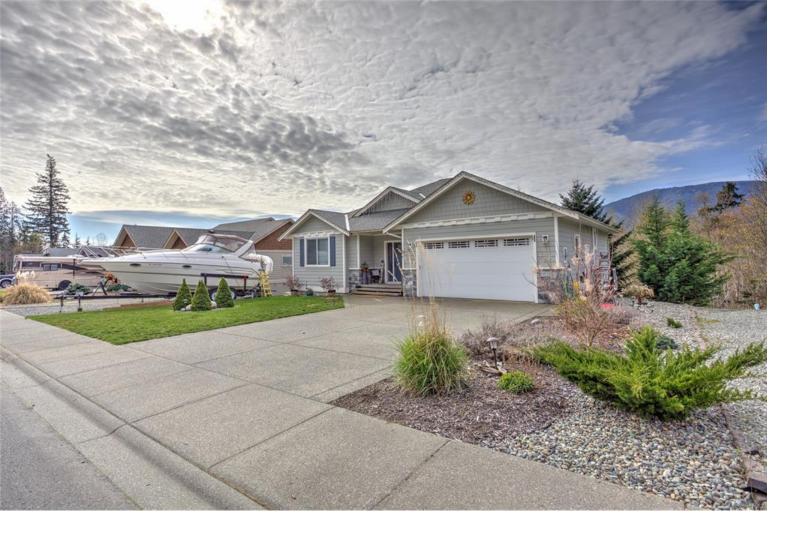

## 94 Beech Cres Lake Cowichan BC \$929,900

Situated on a no thru road at "The Slopes" in beautiful Lake Cowichan, this main level entry home with full walk out basement is sure to tick all your boxes. Built in 2017 & still under warranty, it features 3 bedrooms & 3 baths in 2,856 sq.ft of well laid out living space. The bright open floor plan includes 9-14ft ceilings & high end finishing throughout. Lots of space for family with a second living room and family room on the lower level & a large deck and covered patio are perfect for enjoying the outdoors in any weather. The 0.24 acre lot is beautifully landscaped & provides plenty of parking for your RV/Boat in addition to the double car garage and it's just a short distance to shopping and recreation at the lake and the Cowichan River. Surrounded by stunning mountain views and forests, come experience the good life in this quiet island community