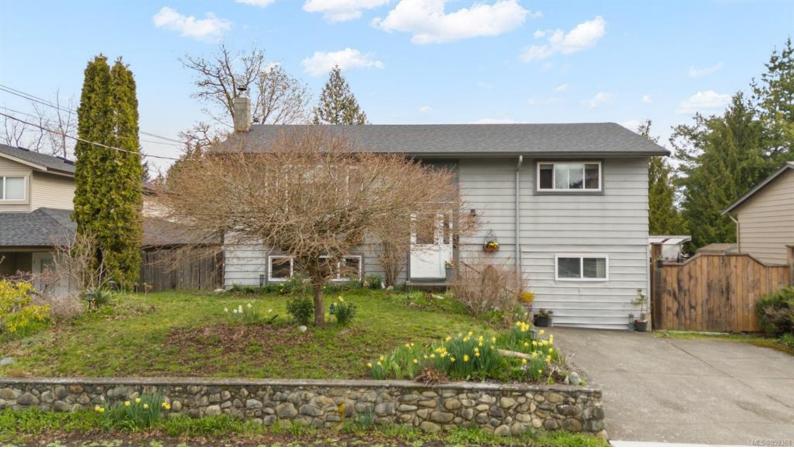

## 94 Mitchell Rd Courtenay BC

\$799.900

Welcome to your ideal family home in the scenic Puntledge Park neighbourhood, where river trails beckon just steps away. Thoughtful upgrades grace every corner, from the open-concept layout featuring a cozy electric fireplace to the newly installed vinyl windows flooding the space with light. The kitchen dazzles with sleek cabinetry extending to the ceiling, quartz countertops, and an adjacent dining area with matching cabinetry that's perfect for family gatherings. The remodeled main bathroom invites you to unwind with quartz counters and a tiled surround bathtub, complete with lighted shower niches. The lower level presents endless possibilities, with a clean and tidy space awaiting your personal touch. The family room has a wood stove and works great as either a play area for kids or a cozy retreat for movie nights. Efficiency abounds with extra attic insulation in the attic and a ducted heat pump, while the fully fenced yard and spacious shed cater to outdoor adventures.