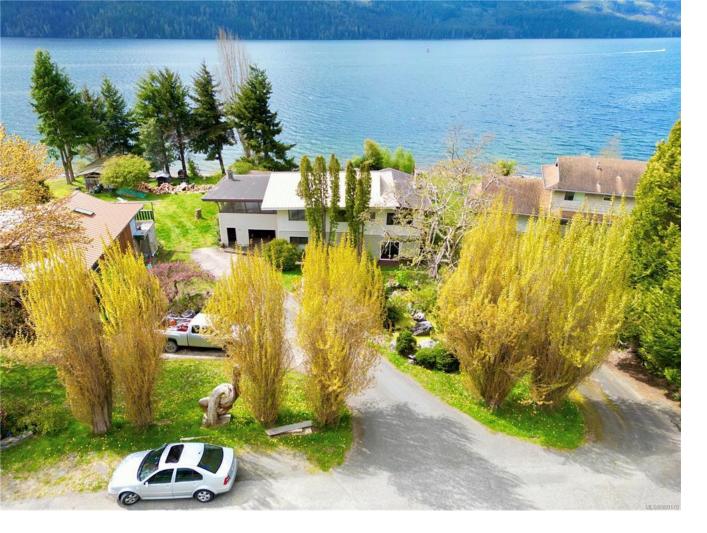

## 940 Marine Terr Port Alice BC \$695,000

Oceanfront Oasis in Port Alice. This remarkable walk-on oceanfront home sits on a large .6-acre lot, boasting magnificent views of the inlet, mountains, and abundant wildlife, along with breathtaking sunsets. The ground floor boasts versatility with a partially finished entry, a bathroom with a shower, a spacious family room, and a bright bedroom, with sliding door to the outdoors. Another room, ideal for office or crafts is at the foot of the stairs. A standout feature is the immense high-ceiling addition, originally intended for a pool and now repurposed as a woodworking shop, accessible directly from the house or the carport. On the main floor, generously sized kitchen, with a breakfast nook, and door to the huge covered deck, ideal for outdoor entertaining. Bathroom features jetted tub, shower, and W/D. Lv room boasts an open ceiling and access to deck via sliding doors. Main br with a walk-in closet and ensuite bath, along with an additional bedroom. Don't miss this opportunity!