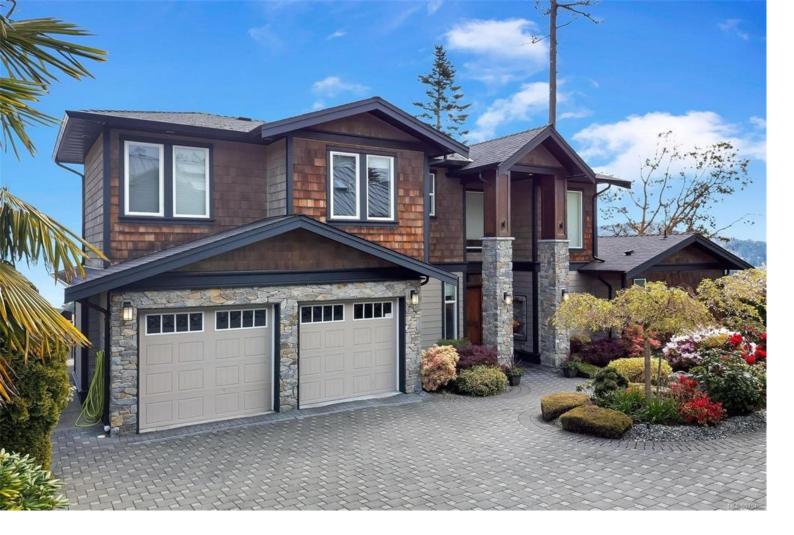

## 943 Sea Ridge Lane Saanich BC

\$2,999,000

The house features a magnificent, unobstructed ocean view to the East and mountains view to the South! The house is very well maintained by the owners, and on top of the existing features, the owners built a secondary kitchens for the conveniences of Chinese-style cookings. The house has three levels, very spacious, high ceiling (9' inches in the basement family room, 9'6 in the main floor living room) Beautiful and easy to maintain synthetic grassed lawn, also has plenty of flowers in the spring.