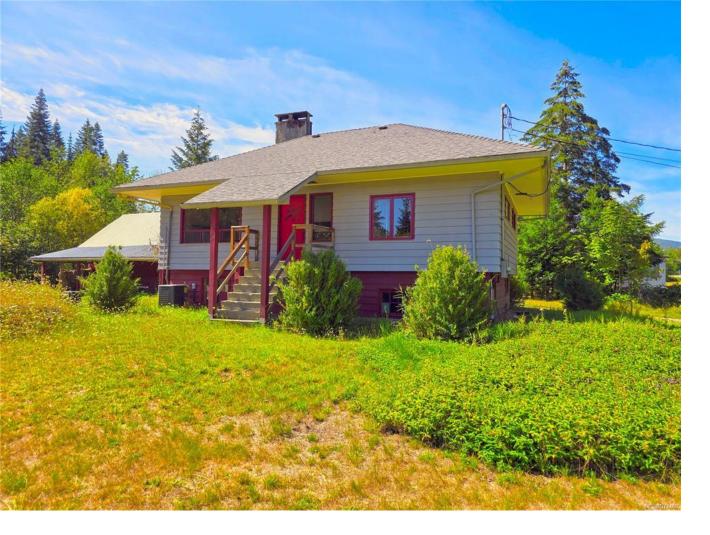

## 9450 Central Lake Rd Port Alberni BC

\$679,999

Enchanting 9.88 acres near Great Central and Sproat Lakes! The main level of this home enjoys: a generously sized living room with a brick fireplace & large windows that flood the space with natural light; the kitchen; the adjoining dining room featuring a bay window and custom built-in seating; the spacious primary bedroom; the second bedroom, and a full bathroom. Venture to the lower level & discover: the family room with feature fireplace; a versatile recreational room; the laundry area; the third bedroom; & the roughed-in 4-pc. bathroom. The basement also benefits from large windows & walkout access, with in-law suite potential. The property's exterior is equally as impressive, with a wired detached workshop, 2 carports, & mature Peach & Walnut trees. Additional highlights include a versatile attic, a recently painted exterior, newer roof, furnace, hot water tank, & heat pump. Check out the professional photos, video and virtual tour and then call to arrange your private viewing.