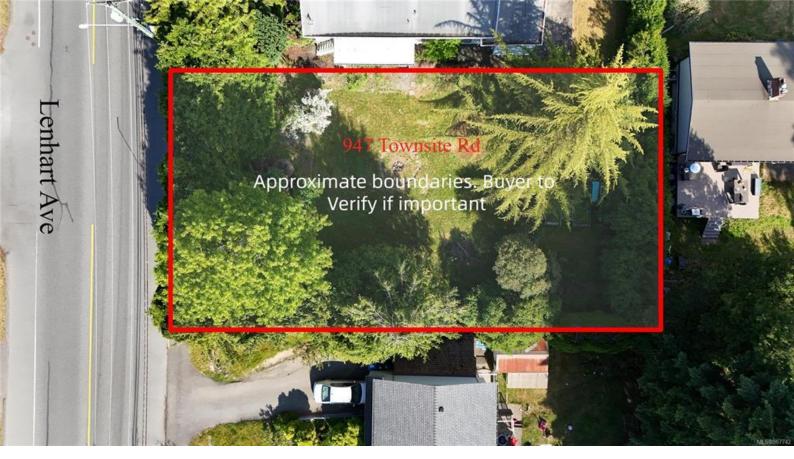

## 947 Townsite Rd Nanaimo BC

\$399,000

Flat, treed lot at 947 Townsite Rd, ready for your development ideas. Ideal for a developer or builder, this central location is within walking distance to Bowen Park and a 3-minute drive to Harbour Walkway. Close to amenities and grocery stores, including a 4-minute drive to Country Grocer. No property line markers on-site; buyer to verify boundaries. Neighboring property at 489 Lenhart Ave is also listed for sale on MLS 967738. A perfect opportunity for future development. Measurements are approximate and should be verified if deemed important.