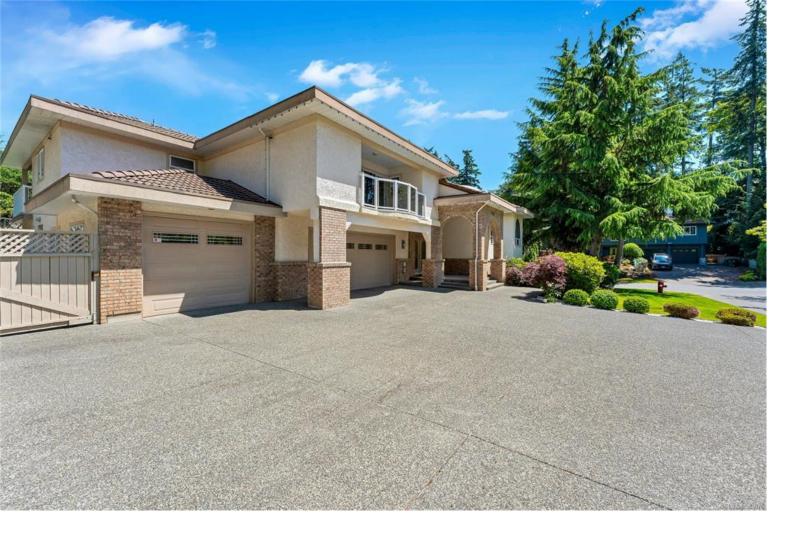

## 948 Boulderwood Rise Saanich BC

\$2,590,000

Beautifully updated, this custom 7-bedroom, 6-bath home masterfully combines luxury and functionality. The main floor boasts a spacious open foyer and elegant formal living and dining rooms. Chefs will love the gourmet maple kitchen featuring granite countertops, stainless steel appliances, a wall oven, gas cooktop, and wine fridge. The kitchen seamlessly connects to the family room and outdoor deck, ideal for entertaining. Upstairs, large master bedroom comes with an ensuite, while three additional bedrooms each have their own deck, with one also featuring an ensuite. The lower level offers a 1-bedroom in-law suite, perfect for extended family. Enjoy in-floor heating on the main and upper levels, a central vacuum system, a 3-car garage, and extra side-of-house parking. Conveniently located a short drive from shopping amenities. Come make it your destined home! PLEASE REMOVE SHOES.