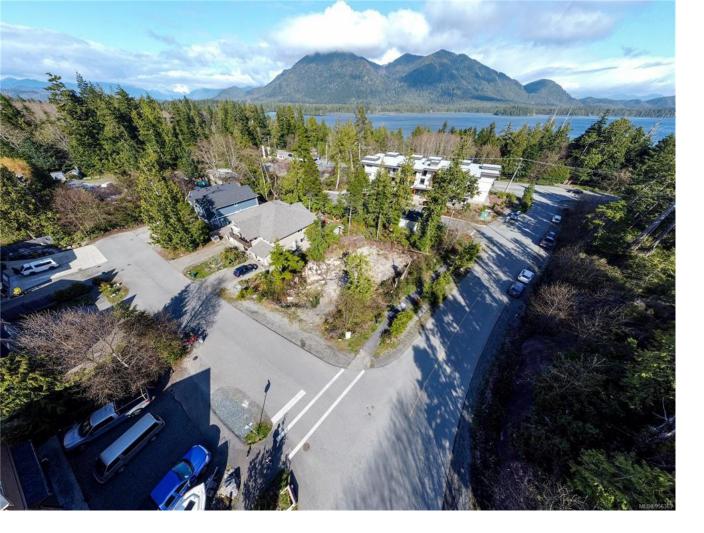

## 948 Hardy Pl Tofino BC

\$689,000

Vacant duplex corner lot in the desirable and family-friendly Yew Wood Estate development. Zoning permits secondary suites adding to the appeal and viability of creating an income generating investment. Centrally located between downtown Tofino and the pristine beaches that make the region so remarkably desirable and sought after for enhanced quality of life. Minutes to shopping, school, medical clinic & hospital, restaurants, marinas, galleries, recreation/surf and luxury resorts. Connect for more details; follow the link below for video tour. https://vimeo.com/694737244. Nightly rentals are not permitted in this zoning.