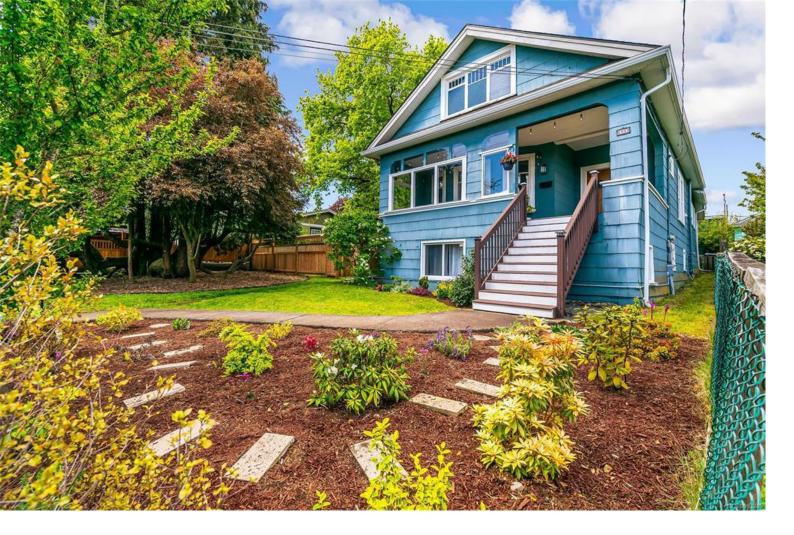

## 95 Machleary St Nanaimo BC

Nestled on a picturesque lot this beautifully maintained home awaits. As you enter, you'll be greeted by the original fir floors, a captivating river rock fireplace, and lofty ceilings that infuse the space with warmth and character. The main floor unveils three spacious bedrooms, offering ample room for both relaxation and creativity. Descend to the lower level to find a 700 sqft 1 bedroom suite flooded with natural light and adorned with soaring ceilings. Outside, a beautifully landscaped lot spanning over 10,000 sqft awaits, boasting mature fruit trees, a tranquil garden area, and convenient lane access. Parking is ample, and a wired shop offers endless possibilities for hobbies or storage. Extend your living space outdoors with a cozy porch at the front and a spacious deck at the back, perfect for embracing the joys of outdoor living. Measurements are approximate, verify if important.