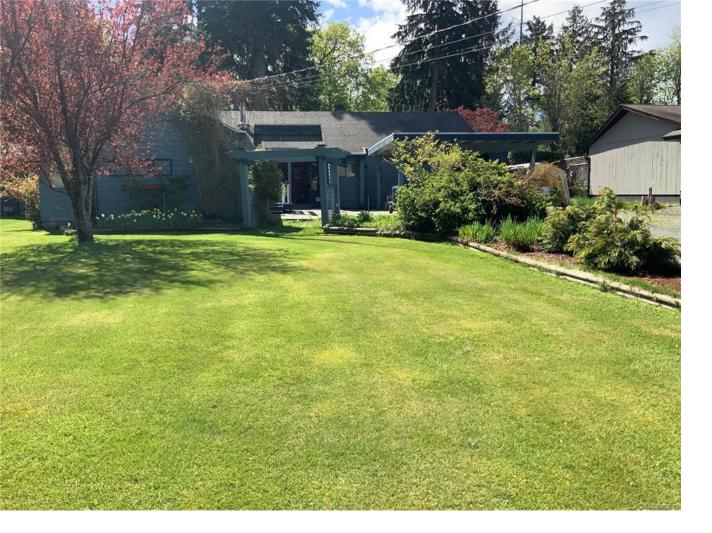

## 95 Redonda Way Campbell River BC

\$849.900

Very welcoming Sought after Mitlenatch 4 bedroom Rancher. Your new family home sits on .51 of an acre and is a gardeners paradise. Many perineals planted, rose bush's and a fenced garden area. The home is 2136 sq ft level living with 4 bedrooms,family room, eating area off the kitchen, formal dining area and a sunken living room with large brick feature fireplace. All bedrooms are a good size the primary has a 3pc ensuite and walk in closet. Lots of windows throughout to let the natural sunlight soak in. Newer wett certified woodstove in the family room helps keep heating costs down. The large slider off the dining area leads you to a private deck and an oasis of a backyard. There is a garden shed as well as a separate 220 wired work shop. New septic system installed 2019. Lots of additional parking out front and room for the rvs. Close to parks,ocean.stories creek golf course and 5 minutes from Willow Point. Book your showing today.