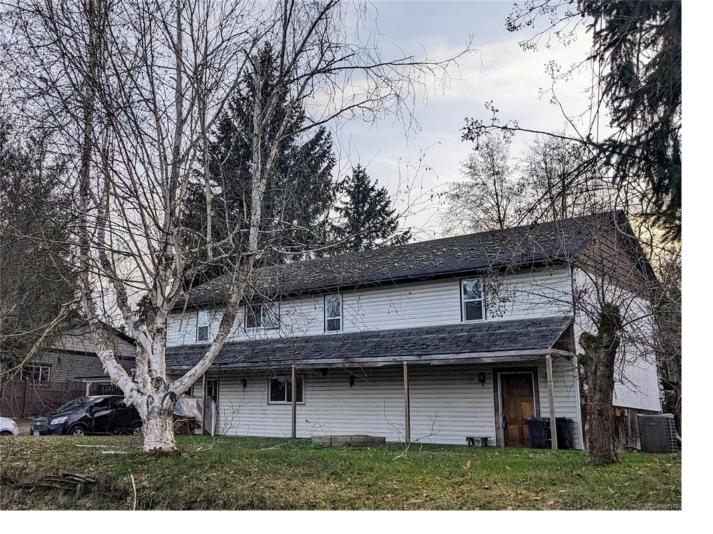

## 953 Poplar Way Whiskey Creek BC

\$600,000

Roll up your sleeves and get to work. Check out this fixer-upper in Whiskey Creek on a large12,197 sq ft lot. A total of 2,432 sq ft 3 bedrooms up and potential for 2 bedroom suite down. Most of the windows have been upgraded, The home has 200 amp power. The heat pump needs to be repaired. Septic is original and works. The back deck is unsafe to walk on. Easy to view fast completion.