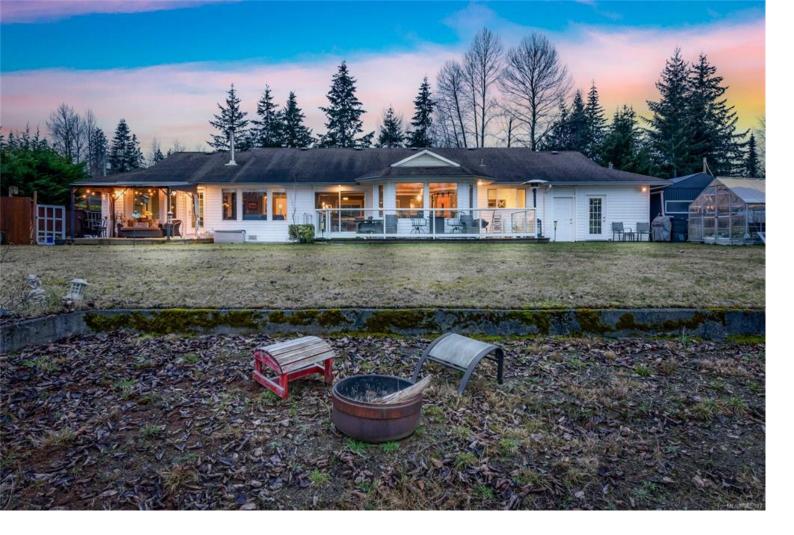

## 9536 Martin Park Dr Black Creek BC

\$1,259,000

Imagine waking up to the peaceful sounds of nature, stepping onto your private sandy beach, and gazing over the serene waters of Robinson Lake. This beautifully renovated lakefront rancher blends tranquility with modern comfort, sitting on a spacious half-acre lot with a workshop and stunning lake views. Just 25 minutes from Courtenay, this bright, open-concept home is designed for effortless living, offering seamless indoor-outdoor spaces. Enjoy your morning coffee on one of two expansive decks or entertain in style. The four-bed plus den, two-bath home features a brand-new kitchen with quartz countertops, new appliances, walk-in pantry, luxurious bathrooms with heated floors, engineered oak and waterproof vinyl flooring. A heat pump, two water tanks, and most new windows provide comfort year-round. Cozy up by the wood stove for extra warmth on cool evenings. Outdoors, enjoy fishing, swimming, kayaking, and even ice skating, all from one of the longest private beaches on the lake.