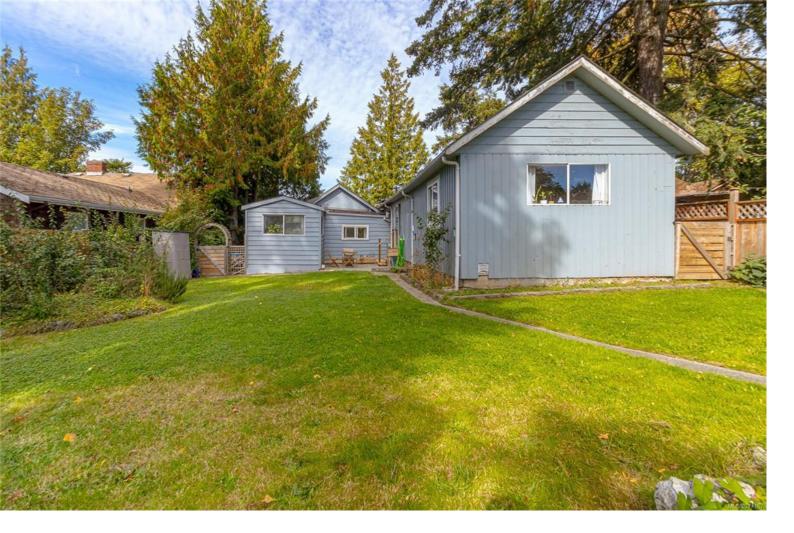

## 955 Darwin Ave Saanich BC

\$999,900

Investment Opportunity: Set up like a Side-by-Side Duplex in a prime Saanich East Location, perfect for investors or homeowners seeking extra income! This single family home feels like a side-by-side duplex offering two bedrooms and one bath on each side, ideal for either maintaining as a revenue property or living in one unit while renting out the other. Though it could benefit from some TLC, the location is unbeatable--just steps from Uptown Shopping Centre, Swan Lake trails, walk to the Galloping Goose trail, or for a short drive to the University of Victoria, downtown Victoria the ocean and more. Both units feature laminate flooring, in-suite laundry, and access to a spacious, sunny south-facing backyard. The large 6,000 sq. ft. lot also offers ample parking, all situated on a peaceful street in the highly sought-after Swan Lake area of Saanich East. Don't miss this incredible opportunity--call today!