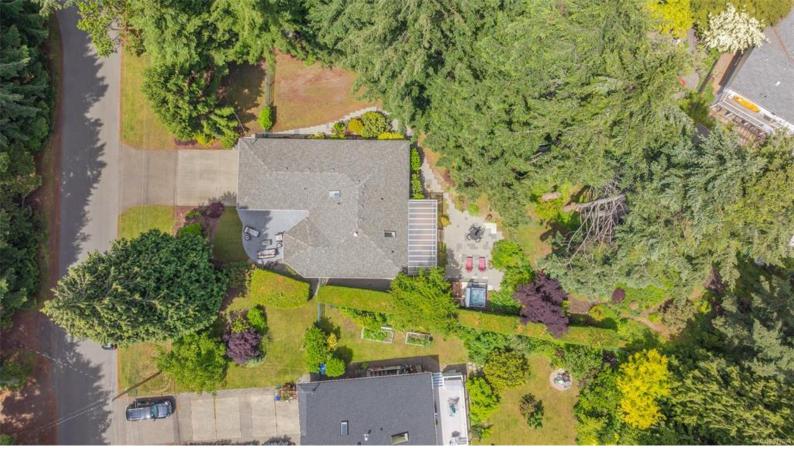

## 960 Maple Lane Dr Parksville BC

\$1,250,000

Renovated Rancher in San Pareil, just one block from the beach! Set on .43 acres, the fully fenced backyard features lush greenery, beautifully coloured rhododendrons, a newer hot tub, and a convenient outdoor shower. This lovely home has had extensive renovations completed in spring of 2023: \*high-end kitchen has all new appliances (gas stove top, quartz counter tops, white cabinetry) & dutch door. \*3 sided gas fireplace \*Laundry: stackable Washer/dryer, sink & built-in storage cabinets. \*New flooring, paint, bathrooms and closet organizers. \*Central Vacuum \*New Roof 2024. For car enthusiasts, the double car garage is perfect for storing your prized possessions (epoxy concrete flooring). \*RV/boat parking in side yard. There is excellent storage in the 5 ft deep crawl space (hot water on demand system). Take in the slower pace of life with walks and bike rides along the ocean and trails just 5 minutes to the amenities of Parksville. Book your private showing today!