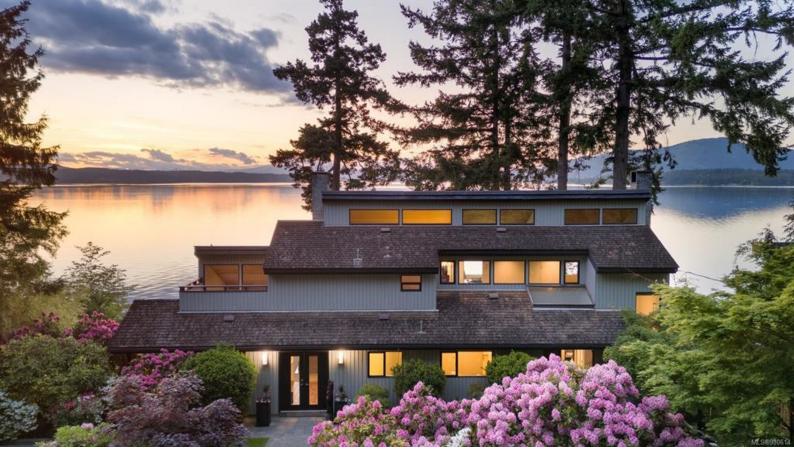

## 9600 Ardmore Dr North Saanich BC

\$3.399.000

Discover this enchanting waterfront estate in the sought-after Ardmore community on the West Coast of the Saanich Peninsula. This original West Coast contemporary home spans 3,109 sq.ft. and is nestled on 0.69 acres of pristine grounds adorned with beautiful, mature gardens. Breathtaking west-facing waterfront views greet you from every room, creating a serene and picturesque living environment. Enjoy direct access to the water via a private staircase, making this home perfect for those who love to embrace coastal living. Numerous outdoor balconies, decks, and patios offer abundant space for summer relaxation and entertaining, allowing you to fully immerse yourself in the natural beauty that surrounds you. Conveniently located just minutes from the charming Town of Sidney, BC Ferries, and the airport, this stunning home combines tranquillity with accessibility. Embrace the West Coast lifestyle and make this exceptional waterfront estate your own. This is truly a must-see property.