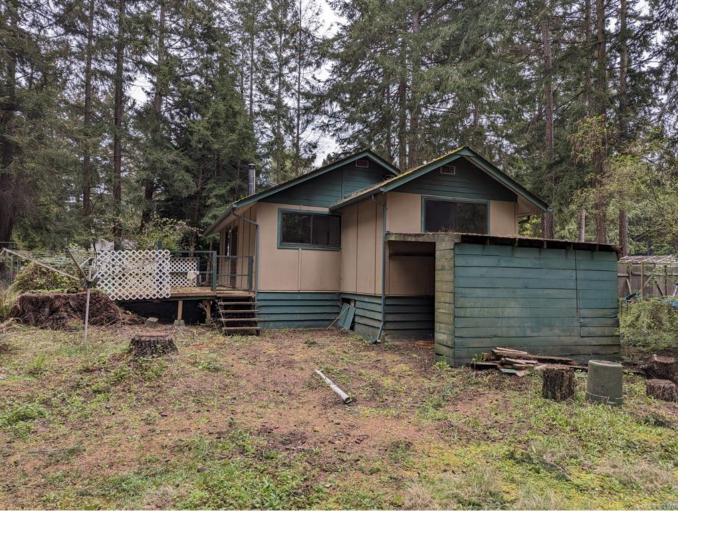

## 961 Maple Lane Dr Parksville BC

\$625,000

Cozy cabin in the sought after San Pariel neighborhood of Parksville. Large, .69 of an acre, treed, corner lot with a quaint 2 bedroom cottage built at the back of the lot. Enjoy life by the beach. The cottage build is an open plan living & kitchen area with 2 good size bedrooms and 1 bathroom. This lovely neighbourhood is an easy walk to incredible Rathtrevor beach or into Parksville town centre. Bird watch in the estuary, launch your kayak or hike the trails close to Englishman river. An incredible location to build your dream house on the flat .69 of an acre lot or keep the existing cabin as is and enjoy the spacious treed lot and garden area. Live on the Island