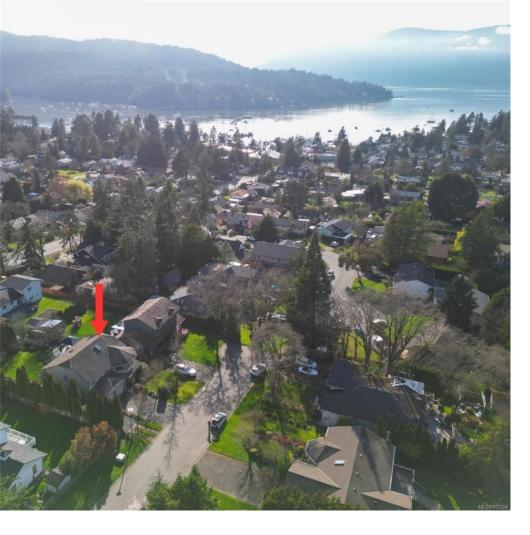

## 963 Waverly Terr Central Saanich BC

\$1,199,000

Beautifully maintained home on large 8362 sft lot on a quiet no-through road, just a 5-minute walk to the beach, Brentwood Bay Restaurant/Spa & Brentwood Bay ferry. South facing backyard is a private garden oasis with fruit trees, plus raised garden beds filled with berries & herbs. Modern kitchen... entertainers will be in their element with natural gas range & cozy fireplace. From your large back deck, enjoy stunning sunsets over the Malahat and watch the Butchart Gardens fireworks on summer nights. The fully finished downstairs offers great flexibility and could be converted into a income/inlaw suite. Ample parking includes a double car garage, separate RV parking, and a large driveway that fits four cars. Walk to schools & all the amenities of Brentwood Bay village, enjoy fantastic neighbors, and experience the best of Brentwood Bay living!