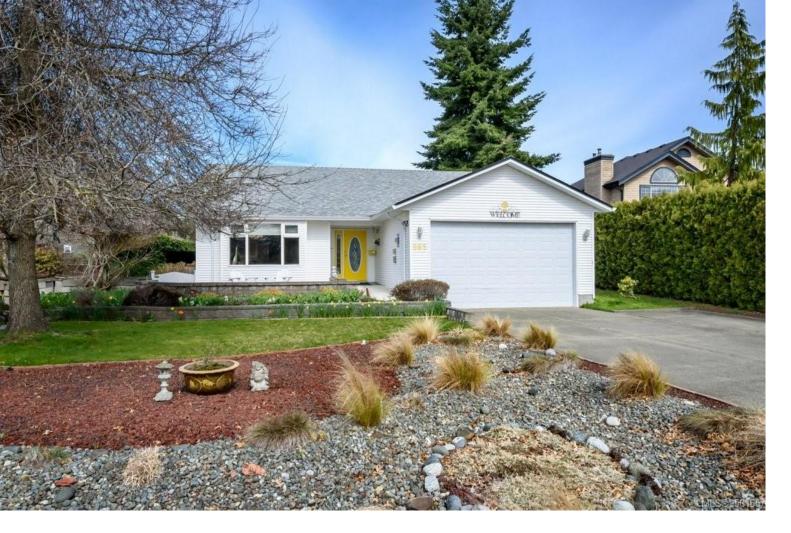

## 965 Eastwicke Cres Comox BC \$889,000

Welcome to 965 Eastwicke cres., yes! this is that beautifully appointed rancher on the corner lot w/those gorgeous gardens. Hard not to notice! First time to market this 3bdrm, 2 bath wheel chair accessible home is saturated w/ natural light & exudes a feeling of "HOME". Kitchen seamlessly flows into family room & sunroom, offering a seamless connection to your back yard oasis complete with lush ivy canopy patio & water feature. Spacious front LV w/ dining area & front entrance w/ ample room to invite in guests. Mbdrm has been updated w/ walk in shower & jetted tub. Storage? No problem, appreciate full size dble garage, walk-in crawl space & cute garden shed tucked along the rock pathway & amongst the gardens. Your dream of the Comox lifestyle awaits, where quality, location & timeless beauty inside and out converge.