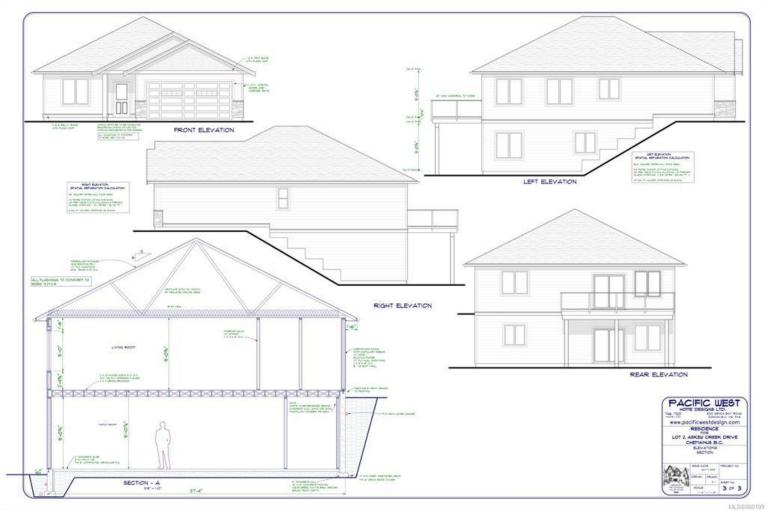

## 9657 Askew Creek Dr Chemainus BC

9657 Askew Creek Drive. This main level entry home with a walk out basement also has a LEGAL suite option if desired. This well designed home features 4 beds, 3 baths, 2535sq.ft & ample easy access storage. Welcome to the newest premier subdivision in beautiful Chemainus, where charm meets convenience. Perfectly located near the downtown core, endless walking trails, Mt. Brenton Golf Course, easy highway access & more. Offering you an ideal lifestyle opportunity in a peaceful & accessible location. Built by Chris Clement - a highly reputable & experienced local builder, each home is crafted with the finest attention to detail by skilled tradespeople from the Cowichan Valley, ensuring a beautiful home with long lasting quality. Each home offers inviting 9ft ceilings, gas furnace with heat pump, cozy gas fireplace, premium flooring options such as engineered hardwood, attached garage with EV rough-in, new home warranty, not strata & more. PTT exempt if buyer qualifies.